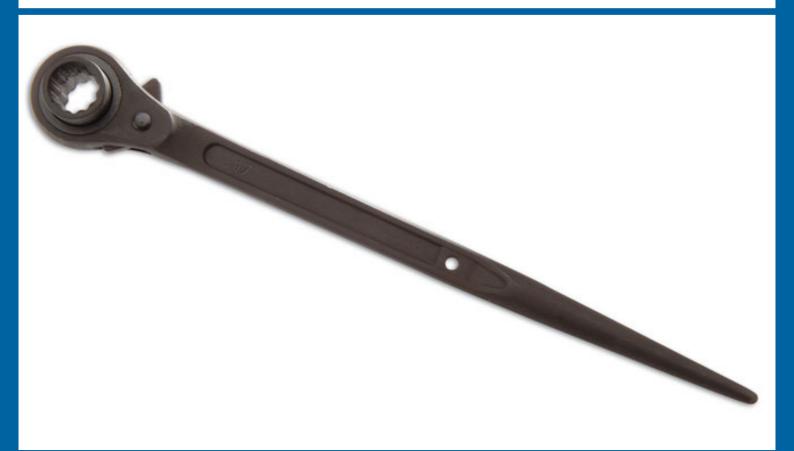

## Ratchet Podger Spanner 30mm x 36mm

Twin-sized ratcheting podger spanner with a long, tapered shaft for easy alignment of component holes and a 30mm and 36mm Bi-Hex (12pt) ratchet head for fast assembly. Manufactured from chrome vanadium with a durable black phosphate finish and a hole for safety cord attachment. A professional tool ideal for scaffolding and construction use, precision engineered to ANSI and DIN standards.

## **Additional Information**

- Size: 30mm x 36mm. Length: 450mm.
- · Deep socket: protects knuckles when working near brickwork.
- Bi-Hex (12pt) double sided ratchet mechanism.
- · Ideal for scaffolding and construction.
- · Manufactured from chrome vanadium with black phosphate finish.